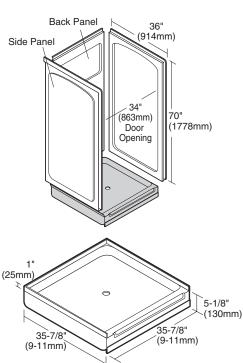

#### **Shower Base Features:**

- 3636Y1.ST Shower Base
- High-gloss acrylic-capped ABS with fiberglass reinforcement
- Single threshold with tiling flange

#### **Nominal Dimensions:**

35-7/8" x 35-7/8" x 5-1/8" (911 x 911 x 130mm)

### **Wall Set Features:**

- 3636Y1.SW Bath Wall Set
- High-gloss acrylic-capped ABS with fiberglass reinforcement
- · Mounts directly to studs
- Caulk-less installation

#### **Nominal Dimensions:**

36" x 36" x 70" tall (914 x 914 x 1778mm)